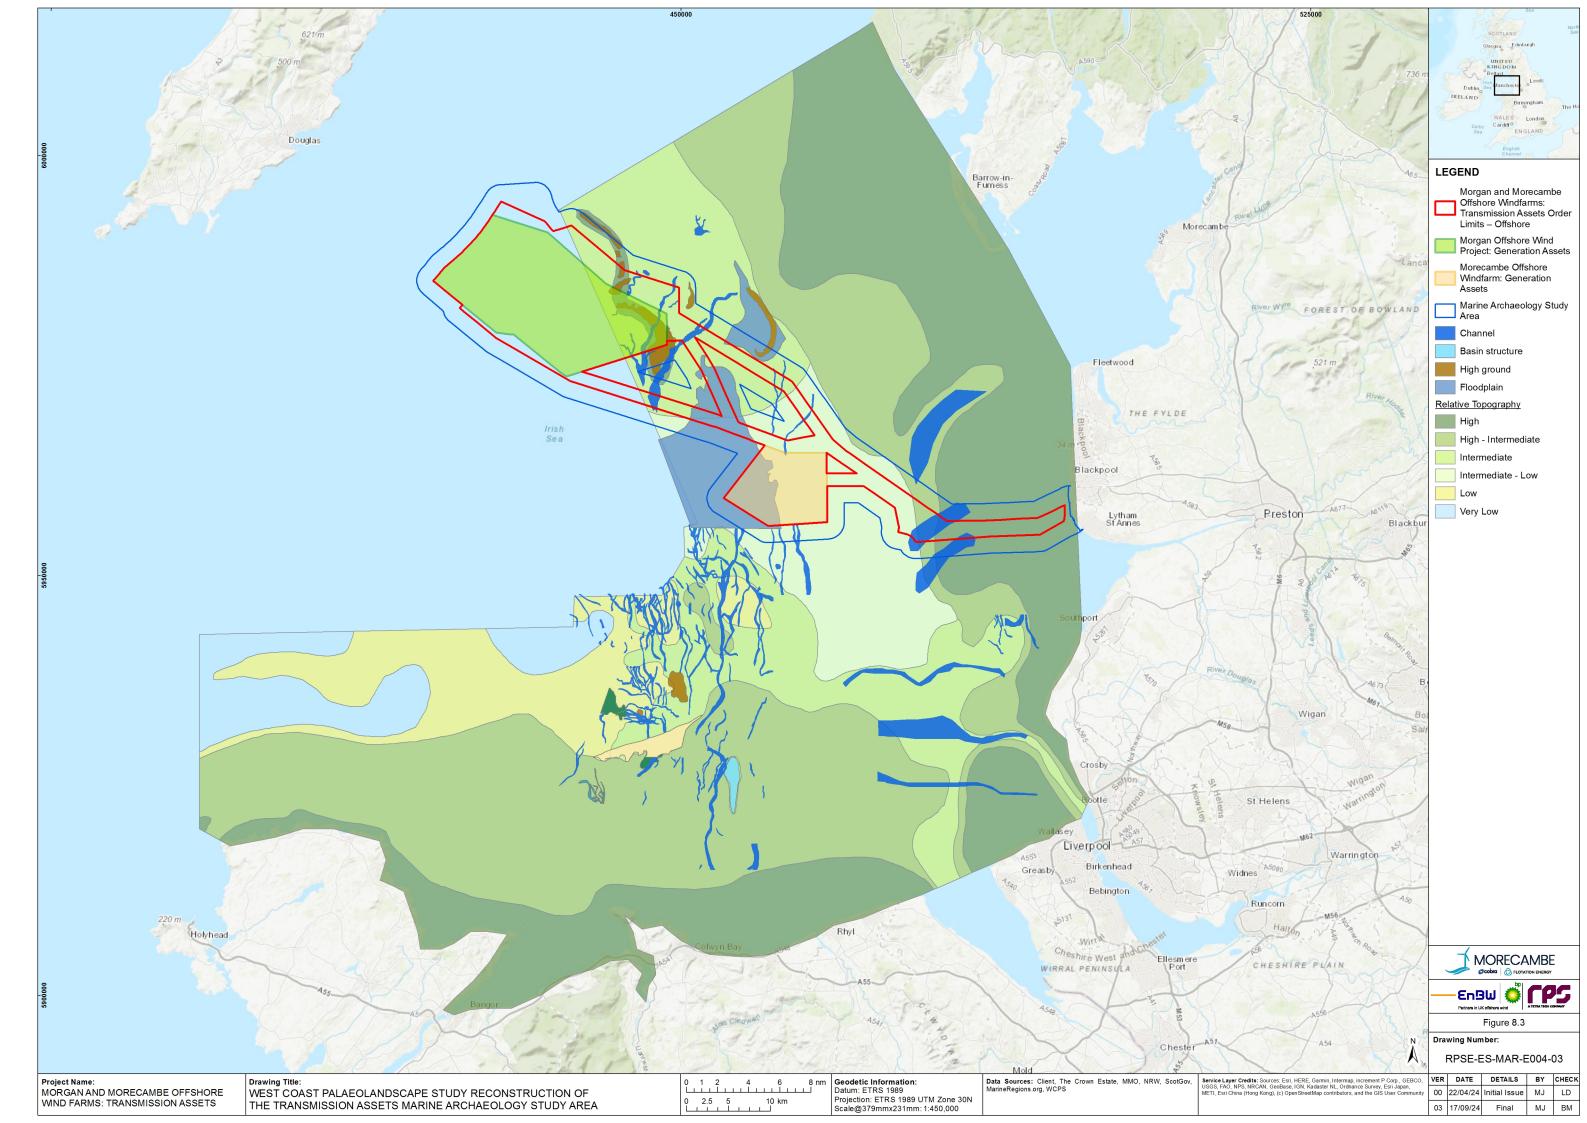

olding of information material relevant to the report or required by RPS, or other default relating to such information, whether on the client's part or that of the other information sources, unless such fraud, misrepresentation, withholding or such other default is evident to RPS without further enquiry. It is expressly stated that no independent verification of any documents or information supplied by the client or others on behalf of the client has been made. The report shall be used for general information only.

| Prepared by: | Prepared for:                                                    |
|--------------|------------------------------------------------------------------|
| RPS          | Morgan Offshore Wind Limited,<br>Morecambe Offshore Windfarm Ltd |