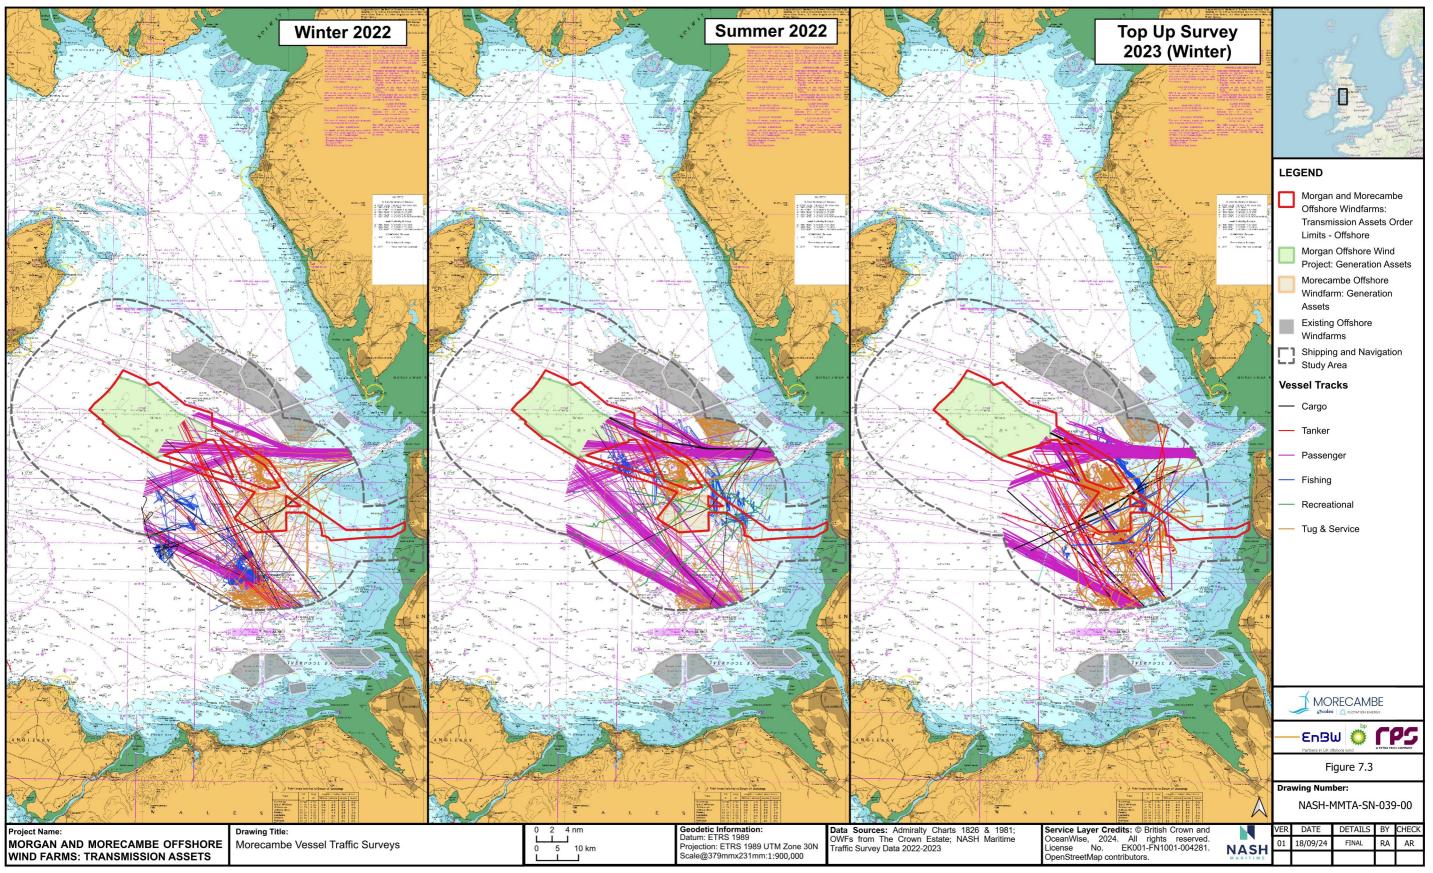

sentation, withholding of information material relevant to the report or required by RPS, or other default relating to such information, whether on the client's part or that of the other information sources, unless such fraud, misrepresentation, withholding or such other default is evident to RPS without further enquiry. It is expressly stated that no independent verification of any documents or information supplied by the client or others on behalf of the client has been made. The report shall be used for general information only.

| Prepared by: | Prepared for:                                                    |
|--------------|------------------------------------------------------------------|
| RPS          | Morgan Offshore Wind Limited,<br>Morecambe Offshore Windfarm Ltd |