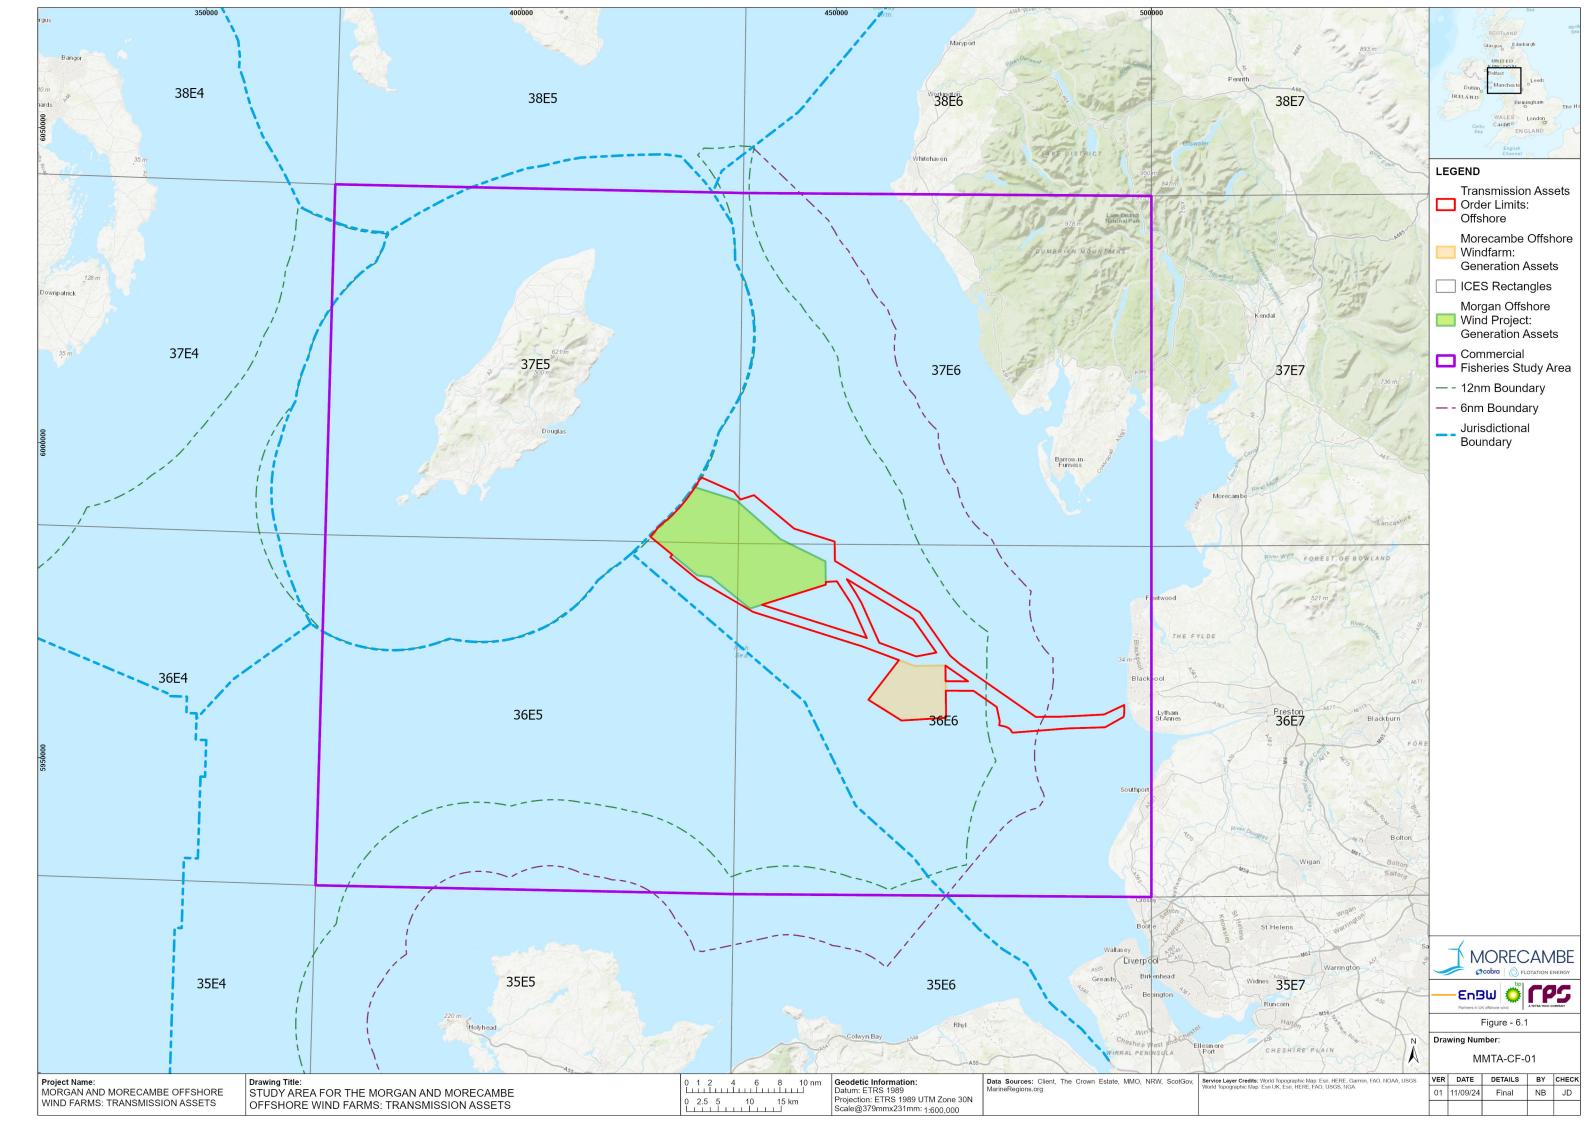

misrepresentation, withholding of information material relevant to the report or required by RPS, or other default relating to such information, whether on the client's part or that of the other information sources, unless such fraud, misrepresentation, withholding or such other default is evident to RPS without further enquiry. It is expressly stated that no independent verification of any documents or information supplied by the client or others on behalf of the client has been made. The report shall be used for general information only.

| Prepared by: | Prepared for:                                                    |
|--------------|------------------------------------------------------------------|
| RPS          | Morgan Offshore Wind Limited,<br>Morecambe Offshore Windfarm Ltd |