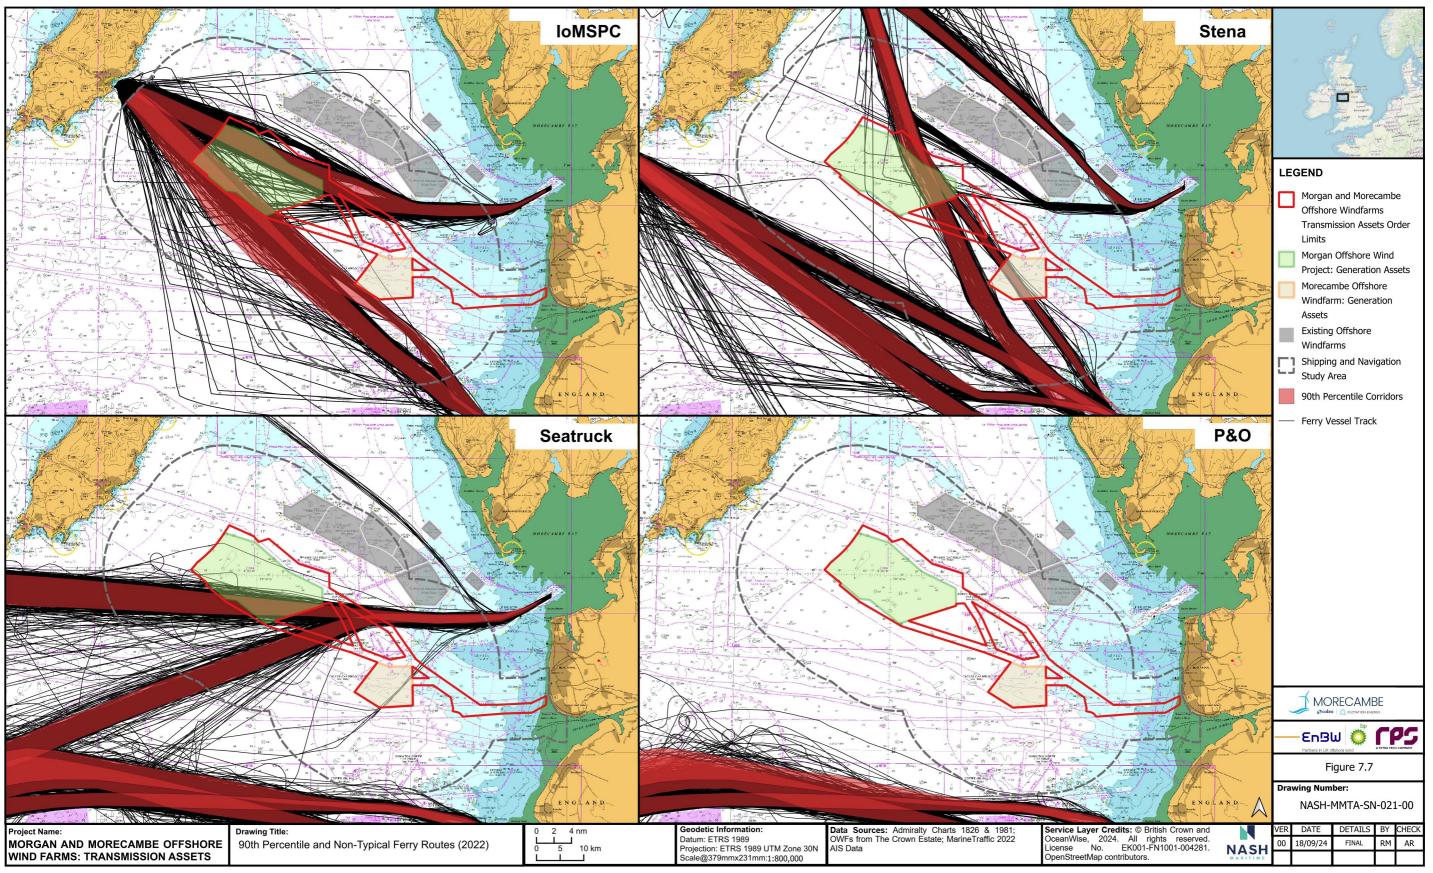

n, withholding of information material relevant to the report or required by RPS, or other default relating to such information, whether on the client's part or that of the other information sources, unless such fraud, misrepresentation, withholding or such other default is evident to RPS without further enquiry. It is expressly stated that no independent verification of any documents or information supplied by the client or others on behalf of the client has been made. The report shall be used for general information only.

| Prepared by: | Prepared for:                                                    |
|--------------|------------------------------------------------------------------|
| RPS          | Morgan Offshore Wind Limited,<br>Morecambe Offshore Windfarm Ltd |