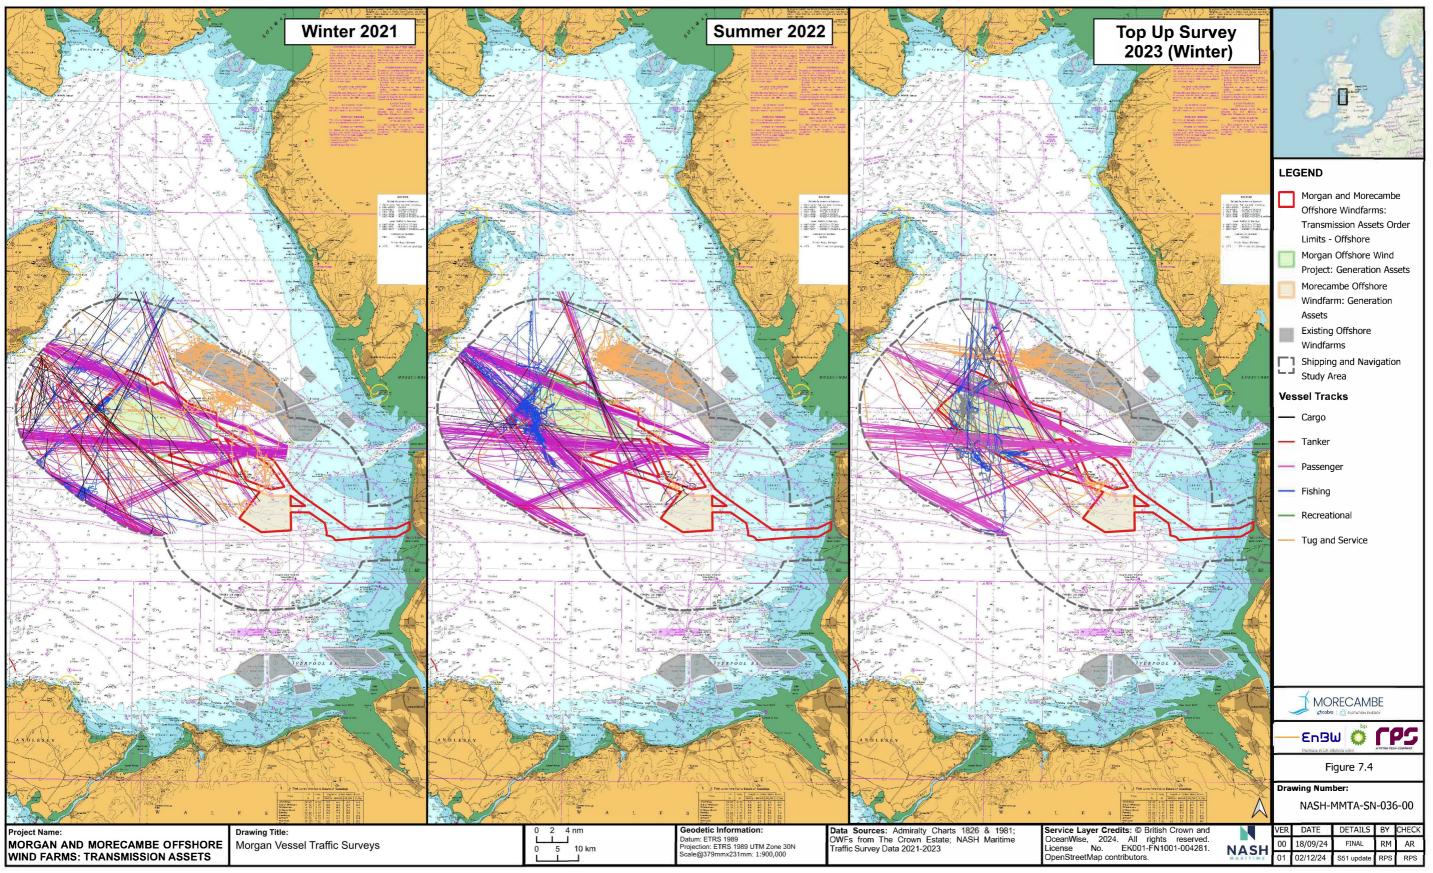

ntation, withholding of information material relevant to the report or required by RPS, or other default relating to such information, whether on the client's part or that of the other information sources, unless such fraud, misrepresentation, withholding or such other default is evident to RPS without further enquiry. It is expressly stated that no independent verification of any documents or information supplied by the client or others on behalf of the client has been made. The report shall be used for general information only.

| Prepared by: | Prepared for:                                                    |
|--------------|------------------------------------------------------------------|
| RPS          | Morgan Offshore Wind Limited,<br>Morecambe Offshore Windfarm Ltd |